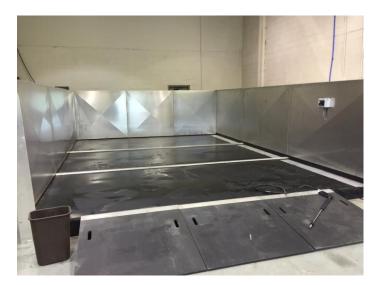

## Heavy Duty Drive-on Washpad

ClearBlu washpad modules can be assembled together to create a multitude of washpad configurations - easily and economically. By using the 8'x12' or 8'x16' modules, you can create a washpad to meet your size and load capacity requirements.

Optional Accessories like walls and ramps allow easy customization to your specific operations. The addition of an add-on biological wash water recycle system transforms your new contained wash area into a closed loop system that can be used with pressure washers or High Volume Wash Systems.

The above ground pad design is easy to setup and maintain. It captures and controls your wastewater and avoids soil and groundwater contamination. Plus, it is portable by design so it can be easily relocated.