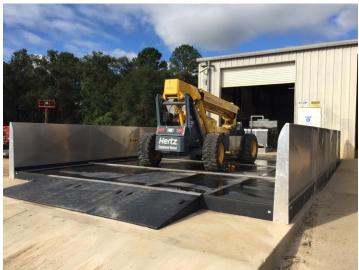

## Heavy Duty Drive-on Washpad

ClearBlu washpad modules can be assembled together to create a multitude of washpad configurations - easily and economically. By using the 8'x12' or 8'x16' modules, you can create a washpad to meet your size and load capacity requirements.

The above ground pad design is easy to setup and maintain. It captures and controls your wastewater and avoids soil and groundwater contamination. Plus, it is portable by design so it can be easily relocated.